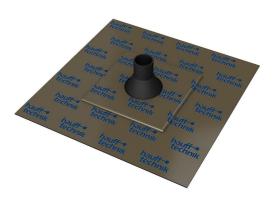

### **Foil sleeve** for entries through the floor slab

# • prevents convection and the resulting ingress of radon gas into the building

Hauff foil sleeve for secure connection of entries through the slab to a vapour barrier, radon foil or other sheet-type seal on the slab.

#### **Material:**

- Foil flange: Aluminium-plastic composite foil with butyl rubber
- Rubber insert: EPDM

## FEATURES

| Number of cables/medium:              | 1               |
|---------------------------------------|-----------------|
| Area of application cable OD<br>(mm): | 15-22           |
| Size (mm):                            | 150 x 150<br>mm |