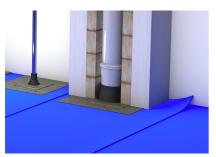

# • prevents convection and the resulting ingress of radon gas into the building

Hauff foil sleeve for secure connection of entries through the slab to a vapour barrier, radon foil or other sheet-type seal on the slab.