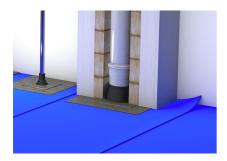

### for entries through the floor slab

HFM 1x32-40

Article no.: 3030370208, GTIN: 4052487228015

 prevents convection and the resulting ingress of radon gas into the building

Hauff foil sleeve for secure connection of entries through the slab to a vapour barrier, radon foil or other sheet-type seal on the slab.

# Tightness:

- gastight
- radon tight