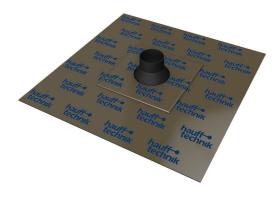

## Foil sleeve

### for entries through the floor slab

HFM 1x32-40

Article no.: 3030370208, GTIN: 4052487228015

 prevents convection and the resulting ingress of radon gas into the building

Hauff foil sleeve for secure connection of entries through the slab to a vapour barrier, radon foil or other sheet-type seal on the slab.

## **FEATURES**

Number of cables/medium: Area of application cable OD (mm):

Size (mm):

32-40

230 x 230 mm