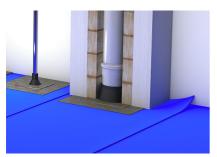

### **Foil sleeve** for entries through the floor slab

# • prevents convection and the resulting ingress of radon gas into the building

Hauff foil sleeve for secure connection of entries through the slab to a vapour barrier, radon foil or other sheet-type seal on the slab.