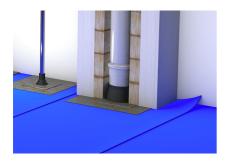

#### for entries through the floor slab

HFM 1x72-90

Article no.: 3030370211, GTIN: 4052487228046

 prevents convection and the resulting ingress of radon gas into the building

Hauff foil sleeve for secure connection of entries through the slab to a vapour barrier, radon foil or other sheet-type seal on the slab.