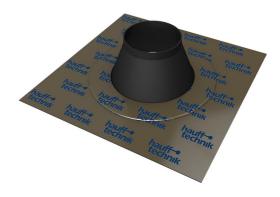

## Foil sleeve

#### for entries through the floor slab

HFM 1x72-90

Article no.: 3030370211, GTIN: 4052487228046

 prevents convection and the resulting ingress of radon gas into the building

Hauff foil sleeve for secure connection of entries through the slab to a vapour barrier, radon foil or other sheet-type seal on the slab.

## **FEATURES**

Number of cables/medium: Area of application cable OD (mm):

Size (mm):

72-90

230 x 230 mm