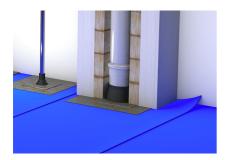

# HFM 1x100-110

Article no.: 3030370212, GTIN: 4052487228053

 prevents convection and the resulting ingress of radon gas into the building

Hauff foil sleeve for secure connection of entries through the slab to a vapour barrier, radon foil or other sheet-type seal on the slab.

### **Tightness:**

- gastight
- radon tight