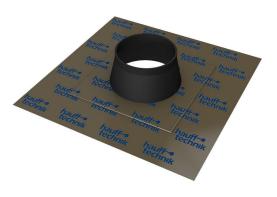

# HFM 1x100-110

Article no.: 3030370212, GTIN: 4052487228053

 prevents convection and the resulting ingress of radon gas into the building

Hauff foil sleeve for secure connection of entries through the slab to a vapour barrier, radon foil or other sheet-type seal on the slab.

#### **Material:**

- Foil flange: Aluminium-plastic composite foil with butyl rubber
- Rubber insert: EPDM

# **FEATURES**

Number of cables/medium:

1

Size (mm):

320 x 320 mm