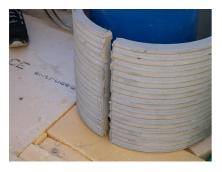

# FZRG80/200

Article no.: 1802080200

Consisting of two half-shells for retrofit sealing of media lines that have already been laid. For setting in concrete or mortar. Grooves all the way around the outside ensure a tight and force-fit bond with the wall.

#### **Advantages:**

- Split design for retrofit installation in break-throughs for media lines that have already been laid
- Suitable for all types of wall
- Optimum connection with the concrete
- Asbestos-free