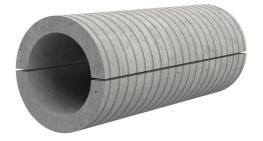

# Fibre cement wall sleeve split

# FZRG80/200

Article no.: 1802080200

Consisting of two half-shells for retrofit sealing of media lines that have already been laid. For setting in concrete or mortar. Grooves all the way around the outside ensure a tight and force-fit bond with the wall.