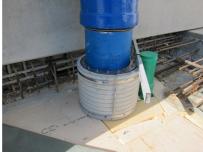

# FZRG80/200

Article no.: 1802080200

Consisting of two half-shells for retrofit sealing of media lines that have already been laid. For setting in concrete or mortar. Grooves all the way around the outside ensure a tight and force-fit bond with the wall.

#### **Application range:**

• Waterproof concrete stress class 1, waterproof concrete stress class 2