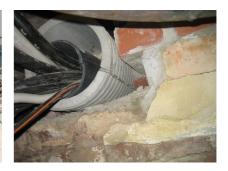

# FZRG80/200

Article no.: 1802080200

Consisting of two half-shells for retrofit sealing of media lines that have already been laid. For setting in concrete or mortar. Grooves all the way around the outside ensure a tight and force-fit bond with the wall.