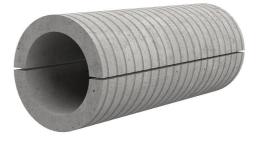

# Fibre cement wall sleeve

Article no.: 1802080240

Consisting of two half-shells for retrofit sealing of media lines that have already been laid. For setting in concrete or mortar. Grooves all the way around the outside ensure a tight and force-fit bond with the wall.

Picture may differ from selected product

## **FEATURES**

| Wall sleeve ID (mm): | 80  |
|----------------------|-----|
| Wall sleeve OD       | ≤   |
| (mm):                | 140 |
| wall thickness (mm): | 240 |