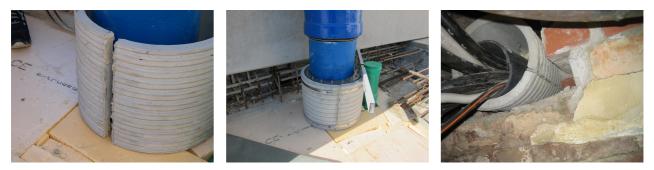

le no.: 1802080240

Consisting of two half-shells for retrofit sealing of media lines that have already been laid. For setting in concrete or mortar. Grooves all the way around the outside ensure a tight and force-fit bond with the wall.



Picture may differ from selected product

## FACTS

#### **Advantages:**

- Split design for retrofit installation in break-throughs for media lines that have already been laid
- Suitable for all types of wall
- Optimum connection with the concrete
- Asbestos-free

#### **Application range:**

• Waterproof concrete stress class 1, waterproof concrete stress class 2

## **FEATURES**

| Wall sleeve ID (mm): | 80  |
|----------------------|-----|
| Wall sleeve OD       | ≤   |
| (mm):                | 140 |
| wall thickness (mm): | 240 |

## **PICTURES**



## ACCESSORIES REQUIRED



Assembly kit