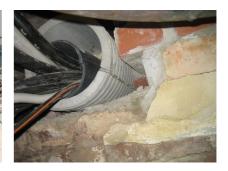

# FZRG80/250

Article no.: 1802080250

Consisting of two half-shells for retrofit sealing of media lines that have already been laid. For setting in concrete or mortar. Grooves all the way around the outside ensure a tight and force-fit bond with the wall.