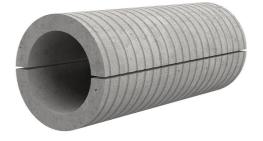

# Fibre cement wall sleeve split

# FZRG80/250

Article no.: 1802080250

Consisting of two half-shells for retrofit sealing of media lines that have already been laid. For setting in concrete or mortar. Grooves all the way around the outside ensure a tight and force-fit bond with the wall.