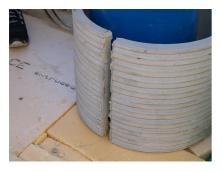

# FZRG80/250

Article no.: 1802080250

Consisting of two half-shells for retrofit sealing of media lines that have already been laid. For setting in concrete or mortar. Grooves all the way around the outside ensure a tight and force-fit bond with the wall.