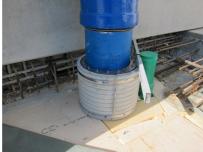

# FZRG80/250

Article no.: 1802080250

Consisting of two half-shells for retrofit sealing of media lines that have already been laid. For setting in concrete or mortar. Grooves all the way around the outside ensure a tight and force-fit bond with the wall.