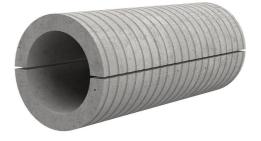

# Fibre cement wall sleeve split

# FZRG80/300

Article no.: 1802080300

Consisting of two half-shells for retrofit sealing of media lines that have already been laid. For setting in concrete or mortar. Grooves all the way around the outside ensure a tight and force-fit bond with the wall.

Picture may differ from selected product