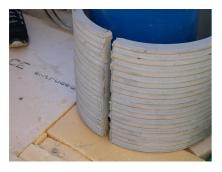

# FZRG80/300

Article no.: 1802080300

Consisting of two half-shells for retrofit sealing of media lines that have already been laid. For setting in concrete or mortar. Grooves all the way around the outside ensure a tight and force-fit bond with the wall.

#### **Advantages:**

- Split design for retrofit installation in break-throughs for media lines that have already been laid
- Suitable for all types of wall
- Optimum connection with the concrete
- Asbestos-free