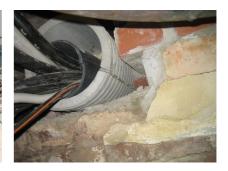

# FZRG80/300

Article no.: 1802080300

Consisting of two half-shells for retrofit sealing of media lines that have already been laid. For setting in concrete or mortar. Grooves all the way around the outside ensure a tight and force-fit bond with the wall.

#### **Advantages:**

- Split design for retrofit installation in break-throughs for media lines that have already been laid
- Suitable for all types of wall
- Optimum connection with the concrete
- Asbestos-free