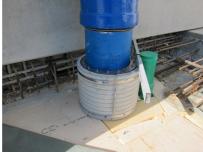

# FZRG80/300

Article no.: 1802080300

Consisting of two half-shells for retrofit sealing of media lines that have already been laid. For setting in concrete or mortar. Grooves all the way around the outside ensure a tight and force-fit bond with the wall.

#### **Advantages:**

- Split design for retrofit installation in break-throughs for media lines that have already been laid
- Suitable for all types of wall
- Optimum connection with the concrete
- Asbestos-free