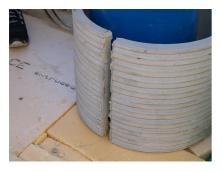

# FZRG80/365

Article no.: 1802080365

Consisting of two half-shells for retrofit sealing of media lines that have already been laid. For setting in concrete or mortar. Grooves all the way around the outside ensure a tight and force-fit bond with the wall.

#### **Advantages:**

- Split design for retrofit installation in break-throughs for media lines that have already been laid
- Suitable for all types of wall
- Optimum connection with the concrete
- Asbestos-free