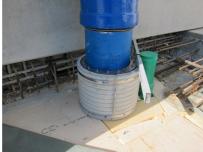

# FZRG80/365

Article no.: 1802080365

Consisting of two half-shells for retrofit sealing of media lines that have already been laid. For setting in concrete or mortar. Grooves all the way around the outside ensure a tight and force-fit bond with the wall.

#### **Application range:**

• Waterproof concrete stress class 1, waterproof concrete stress class 2