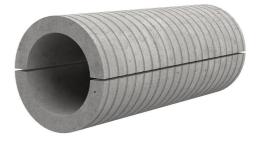

# Fibre cement wall sleeve split

# FZRG80/365

Article no.: 1802080365

Consisting of two half-shells for retrofit sealing of media lines that have already been laid. For setting in concrete or mortar. Grooves all the way around the outside ensure a tight and force-fit bond with the wall.