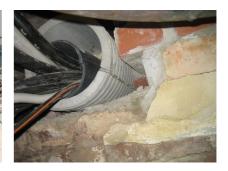

# FZRG80/365

Article no.: 1802080365

Consisting of two half-shells for retrofit sealing of media lines that have already been laid. For setting in concrete or mortar. Grooves all the way around the outside ensure a tight and force-fit bond with the wall.