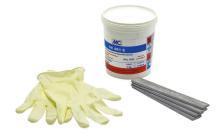

ing of two half-shells for retrofit sealing of media lines that have already been laid. For setting in concrete or mortar. Grooves all the way around the outside ensure a tight and force-fit bond with the wall.



Picture may differ from selected product

## FACTS

#### **Advantages:**

- Split design for retrofit installation in break-throughs for media lines that have already been laid
- Suitable for all types of wall
- Optimum connection with the concrete
- Asbestos-free

#### **Application range:**

• Waterproof concrete stress class 1, waterproof concrete stress class 2

## **FEATURES**

| Wall sleeve ID (mm): | 80  |
|----------------------|-----|
| Wall sleeve OD       | ≤   |
| (mm):                | 140 |
| wall thickness (mm): | 400 |

## **PICTURES**



## ACCESSORIES REQUIRED



Assembly kit