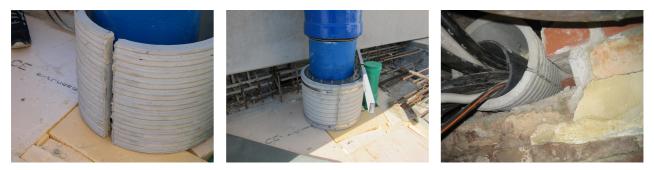

le no.: 1802080400

Consisting of two half-shells for retrofit sealing of media lines that have already been laid. For setting in concrete or mortar. Grooves all the way around the outside ensure a tight and force-fit bond with the wall.



Picture may differ from selected product

## FACTS

#### **Advantages:**

- Split design for retrofit installation in break-throughs for media lines that have already been laid
- Suitable for all types of wall
- Optimum connection with the concrete
- Asbestos-free

#### **Application range:**

• Waterproof concrete stress class 1, waterproof concrete stress class 2

## **FEATURES**

| Wall sleeve ID (mm): | 80  |
|----------------------|-----|
| Wall sleeve OD       | ≤   |
| (mm):                | 140 |
| wall thickness (mm): | 400 |

## **PICTURES**



## ACCESSORIES REQUIRED



Assembly kit