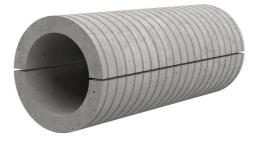

# Fibre cement wall sleeve

Article no.: 1802080400

Consisting of two half-shells for retrofit sealing of media lines that have already been laid. For setting in concrete or mortar. Grooves all the way around the outside ensure a tight and force-fit bond with the wall.

Picture may differ from selected product