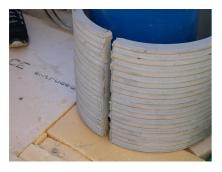

# FZRG80/500

Article no.: 1802080500

Consisting of two half-shells for retrofit sealing of media lines that have already been laid. For setting in concrete or mortar. Grooves all the way around the outside ensure a tight and force-fit bond with the wall.

## **PICTURES**