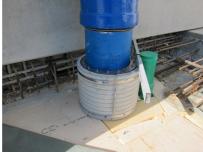

# FZRG80/500

Article no.: 1802080500

Consisting of two half-shells for retrofit sealing of media lines that have already been laid. For setting in concrete or mortar. Grooves all the way around the outside ensure a tight and force-fit bond with the wall.

## **PICTURES**