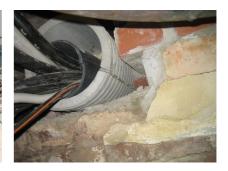

# FZRG80/500

Article no.: 1802080500

Consisting of two half-shells for retrofit sealing of media lines that have already been laid. For setting in concrete or mortar. Grooves all the way around the outside ensure a tight and force-fit bond with the wall.

## **PICTURES**