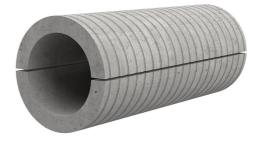

# Fibre cement wall sleeve split

# FZRG80/500

Article no.: 1802080500

Consisting of two half-shells for retrofit sealing of media lines that have already been laid. For setting in concrete or mortar. Grooves all the way around the outside ensure a tight and force-fit bond with the wall.

Picture may differ from selected product