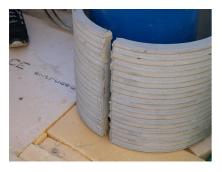

# Fibre cement wall sleeve split

# FZRG80/600

Article no.: 1802080600

Consisting of two half-shells for retrofit sealing of media lines that have already been laid. For setting in concrete or mortar. Grooves all the way around the outside ensure a tight and force-fit bond with the wall.

#### **Advantages:**

- Split design for retrofit installation in break-throughs for media lines that have already been laid
- Suitable for all types of wall
- Optimum connection with the concrete
- Asbestos-free