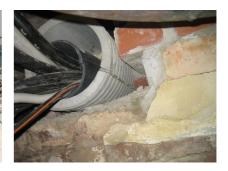

# Fibre cement wall sleeve split

# FZRG80/600

Article no.: 1802080600

Consisting of two half-shells for retrofit sealing of media lines that have already been laid. For setting in concrete or mortar. Grooves all the way around the outside ensure a tight and force-fit bond with the wall.

#### **Advantages:**

- Split design for retrofit installation in break-throughs for media lines that have already been laid
- Suitable for all types of wall
- Optimum connection with the concrete
- Asbestos-free