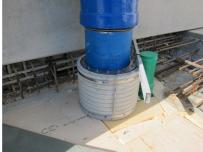

# Fibre cement wall sleeve split

# FZRG80/600

Article no.: 1802080600

Consisting of two half-shells for retrofit sealing of media lines that have already been laid. For setting in concrete or mortar. Grooves all the way around the outside ensure a tight and force-fit bond with the wall.

#### **Advantages:**

- Split design for retrofit installation in break-throughs for media lines that have already been laid
- Suitable for all types of wall
- Optimum connection with the concrete
- Asbestos-free

#### **Application range:**

• Waterproof concrete stress class 1, waterproof concrete stress class 2