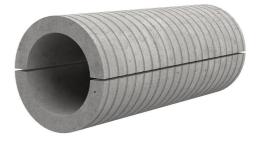

# Fibre cement wall sleeve split

# FZRG80/600

Article no.: 1802080600

Consisting of two half-shells for retrofit sealing of media lines that have already been laid. For setting in concrete or mortar. Grooves all the way around the outside ensure a tight and force-fit bond with the wall.

Picture may differ from selected product