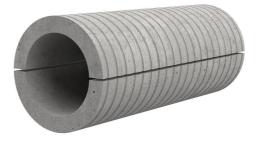

# Fibre cement wall sleeve

Article no.: 1802081000

Consisting of two half-shells for retrofit sealing of media lines that have already been laid. For setting in concrete or mortar. Grooves all the way around the outside ensure a tight and force-fit bond with the wall.

#### **Advantages:**

- Split design for retrofit installation in break-throughs for media lines that have already been laid
- Suitable for all types of wall
- Optimum connection with the concrete
- Asbestos-free

## **FEATURES**

| Wall sleeve ID (mm): | 80   |
|----------------------|------|
| Wall sleeve OD       | ≤    |
| (mm):                | 140  |
| wall thickness (mm): | 1000 |