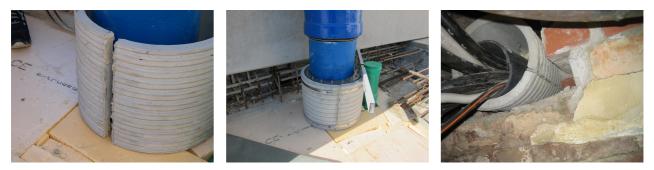

# Fibre cement wall sleeve

Article no.: 1802081000

Consisting of two half-shells for retrofit sealing of media lines that have already been laid. For setting in concrete or mortar. Grooves all the way around the outside ensure a tight and force-fit bond with the wall.

#### **Advantages:**

- Split design for retrofit installation in break-throughs for media lines that have already been laid
- Suitable for all types of wall
- Optimum connection with the concrete
- Asbestos-free

## **PICTURES**