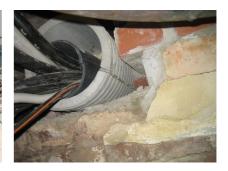

# FZRG80/1200

Article no.: 1802081200

Consisting of two half-shells for retrofit sealing of media lines that have already been laid. For setting in concrete or mortar. Grooves all the way around the outside ensure a tight and force-fit bond with the wall.

#### **Advantages:**

- Split design for retrofit installation in break-throughs for media lines that have already been laid
- Suitable for all types of wall
- Optimum connection with the concrete
- Asbestos-free