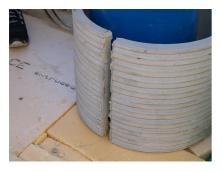

# FZRG80/1200

Article no.: 1802081200

Consisting of two half-shells for retrofit sealing of media lines that have already been laid. For setting in concrete or mortar. Grooves all the way around the outside ensure a tight and force-fit bond with the wall.

#### **Advantages:**

- Split design for retrofit installation in break-throughs for media lines that have already been laid
- Suitable for all types of wall
- Optimum connection with the concrete
- Asbestos-free