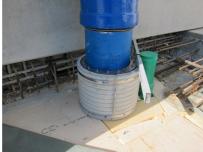

# FZRG80/1200

Article no.: 1802081200

Consisting of two half-shells for retrofit sealing of media lines that have already been laid. For setting in concrete or mortar. Grooves all the way around the outside ensure a tight and force-fit bond with the wall.

#### **Advantages:**

- Split design for retrofit installation in break-throughs for media lines that have already been laid
- Suitable for all types of wall
- Optimum connection with the concrete
- Asbestos-free

#### **Application range:**

• Waterproof concrete stress class 1, waterproof concrete stress class 2