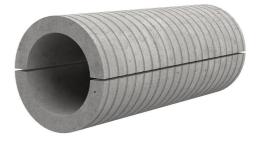

# Fibre cement wall sleeve split

# FZRG80/1200

Article no.: 1802081200

Consisting of two half-shells for retrofit sealing of media lines that have already been laid. For setting in concrete or mortar. Grooves all the way around the outside ensure a tight and force-fit bond with the wall.