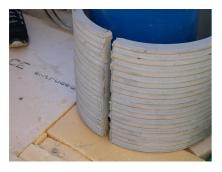

# FZRG100/240

Article no.: 1802100240

Consisting of two half-shells for retrofit sealing of media lines that have already been laid. For setting in concrete or mortar. Grooves all the way around the outside ensure a tight and force-fit bond with the wall.