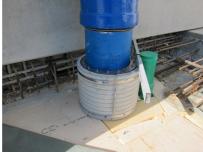

# FZRG100/240

Article no.: 1802100240

Consisting of two half-shells for retrofit sealing of media lines that have already been laid. For setting in concrete or mortar. Grooves all the way around the outside ensure a tight and force-fit bond with the wall.