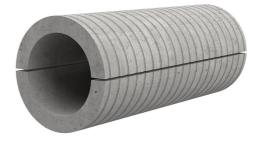

# Fibre cement wall sleeve split

# FZRG100/240

Article no.: 1802100240

Consisting of two half-shells for retrofit sealing of media lines that have already been laid. For setting in concrete or mortar. Grooves all the way around the outside ensure a tight and force-fit bond with the wall.