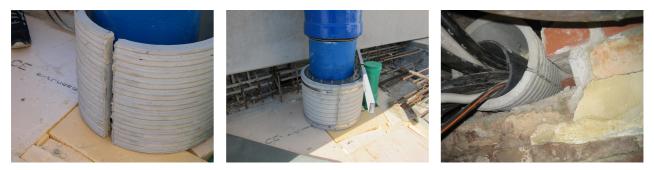

e no.: 1802100250

Consisting of two half-shells for retrofit sealing of media lines that have already been laid. For setting in concrete or mortar. Grooves all the way around the outside ensure a tight and force-fit bond with the wall.



Picture may differ from selected product

## FACTS

#### **Advantages:**

- Split design for retrofit installation in break-throughs for media lines that have already been laid
- Suitable for all types of wall
- Optimum connection with the concrete
- Asbestos-free

#### **Application range:**

• Waterproof concrete stress class 1, waterproof concrete stress class 2

## **FEATURES**

| Wall sleeve ID (mm): | 100 |
|----------------------|-----|
| Wall sleeve OD       | ≤   |
| (mm):                | 160 |
| wall thickness (mm): | 250 |

### **PICTURES**



# ACCESSORIES REQUIRED



Assembly kit