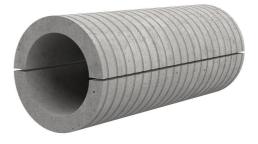

# Fibre cement wall sleeve

# FZRG100/250

Article no.: 1802100250

Consisting of two half-shells for retrofit sealing of media lines that have already been laid. For setting in concrete or mortar. Grooves all the way around the outside ensure a tight and force-fit bond with the wall.

Picture may differ from selected product