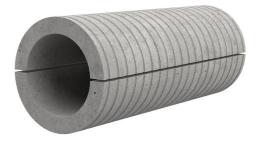

# Fibre cement wall sleeve split

# FZRG100/300

Article no.: 1802100300

Consisting of two half-shells for retrofit sealing of media lines that have already been laid. For setting in concrete or mortar. Grooves all the way around the outside ensure a tight and force-fit bond with the wall.