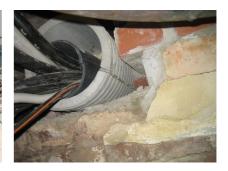

# FZRG100/300

Article no.: 1802100300

Consisting of two half-shells for retrofit sealing of media lines that have already been laid. For setting in concrete or mortar. Grooves all the way around the outside ensure a tight and force-fit bond with the wall.

#### **Advantages:**

- Split design for retrofit installation in break-throughs for media lines that have already been laid
- Suitable for all types of wall
- Optimum connection with the concrete
- Asbestos-free