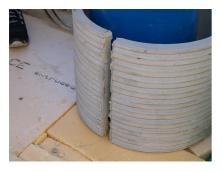

# FZRG100/300

Article no.: 1802100300

Consisting of two half-shells for retrofit sealing of media lines that have already been laid. For setting in concrete or mortar. Grooves all the way around the outside ensure a tight and force-fit bond with the wall.

#### **Advantages:**

- Split design for retrofit installation in break-throughs for media lines that have already been laid
- Suitable for all types of wall
- Optimum connection with the concrete
- Asbestos-free