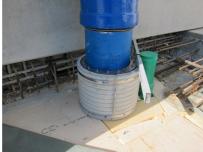

# FZRG100/300

Article no.: 1802100300

Consisting of two half-shells for retrofit sealing of media lines that have already been laid. For setting in concrete or mortar. Grooves all the way around the outside ensure a tight and force-fit bond with the wall.

#### **Advantages:**

- Split design for retrofit installation in break-throughs for media lines that have already been laid
- Suitable for all types of wall
- Optimum connection with the concrete
- Asbestos-free

#### **Application range:**

• Waterproof concrete stress class 1, waterproof concrete stress class 2