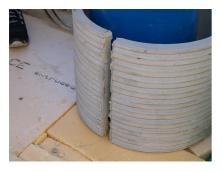

# FZRG100/365

Article no.: 1802100365

Consisting of two half-shells for retrofit sealing of media lines that have already been laid. For setting in concrete or mortar. Grooves all the way around the outside ensure a tight and force-fit bond with the wall.

#### **Advantages:**

- Split design for retrofit installation in break-throughs for media lines that have already been laid
- Suitable for all types of wall
- Optimum connection with the concrete
- Asbestos-free