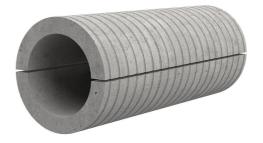

# Fibre cement wall sleeve split

# FZRG100/365

Article no.: 1802100365

Consisting of two half-shells for retrofit sealing of media lines that have already been laid. For setting in concrete or mortar. Grooves all the way around the outside ensure a tight and force-fit bond with the wall.