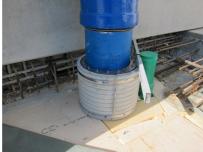

# FZRG100/365

Article no.: 1802100365

Consisting of two half-shells for retrofit sealing of media lines that have already been laid. For setting in concrete or mortar. Grooves all the way around the outside ensure a tight and force-fit bond with the wall.

#### **Application range:**

• Waterproof concrete stress class 1, waterproof concrete stress class 2

## **FEATURES**

Wall sleeve ID (mm): 100
Wall sleeve OD ≤
(mm): 160
wall thickness (mm): 365