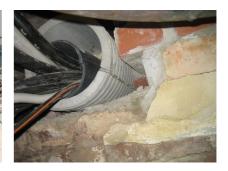

# FZRG100/365

Article no.: 1802100365

Consisting of two half-shells for retrofit sealing of media lines that have already been laid. For setting in concrete or mortar. Grooves all the way around the outside ensure a tight and force-fit bond with the wall.

#### **Advantages:**

- Split design for retrofit installation in break-throughs for media lines that have already been laid
- Suitable for all types of wall
- Optimum connection with the concrete
- Asbestos-free