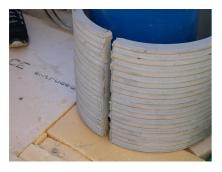

# FZRG100/400

Article no.: 1802100400

Consisting of two half-shells for retrofit sealing of media lines that have already been laid. For setting in concrete or mortar. Grooves all the way around the outside ensure a tight and force-fit bond with the wall.

#### **Advantages:**

- Split design for retrofit installation in break-throughs for media lines that have already been laid
- Suitable for all types of wall
- Optimum connection with the concrete
- Asbestos-free