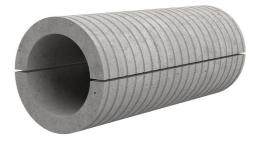

# Fibre cement wall sleeve split

# FZRG100/400

Article no.: 1802100400

Consisting of two half-shells for retrofit sealing of media lines that have already been laid. For setting in concrete or mortar. Grooves all the way around the outside ensure a tight and force-fit bond with the wall.