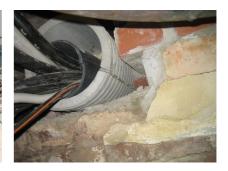

# FZRG100/400

Article no.: 1802100400

Consisting of two half-shells for retrofit sealing of media lines that have already been laid. For setting in concrete or mortar. Grooves all the way around the outside ensure a tight and force-fit bond with the wall.