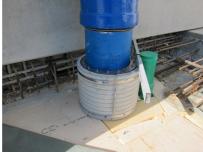

# FZRG100/400

Article no.: 1802100400

Consisting of two half-shells for retrofit sealing of media lines that have already been laid. For setting in concrete or mortar. Grooves all the way around the outside ensure a tight and force-fit bond with the wall.

#### **Application range:**

• Waterproof concrete stress class 1, waterproof concrete stress class 2