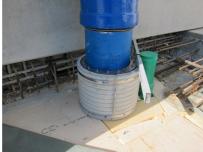

## FZRG100/500

Article no.: 1802100500

Consisting of two half-shells for retrofit sealing of media lines that have already been laid. For setting in concrete or mortar. Grooves all the way around the outside ensure a tight and force-fit bond with the wall.

#### **Advantages:**

- Split design for retrofit installation in break-throughs for media lines that have already been laid
- Suitable for all types of wall
- Optimum connection with the concrete
- Asbestos-free

#### **Application range:**

• Waterproof concrete stress class 1, waterproof concrete stress class 2