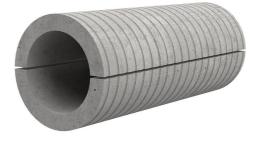

# Fibre cement wall sleeve split

## FZRG100/500

Article no.: 1802100500

Consisting of two half-shells for retrofit sealing of media lines that have already been laid. For setting in concrete or mortar. Grooves all the way around the outside ensure a tight and force-fit bond with the wall.