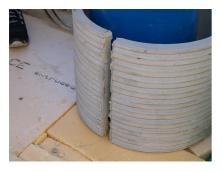

## FZRG100/500

Article no.: 1802100500

Consisting of two half-shells for retrofit sealing of media lines that have already been laid. For setting in concrete or mortar. Grooves all the way around the outside ensure a tight and force-fit bond with the wall.

#### **Advantages:**

- Split design for retrofit installation in break-throughs for media lines that have already been laid
- Suitable for all types of wall
- Optimum connection with the concrete
- Asbestos-free