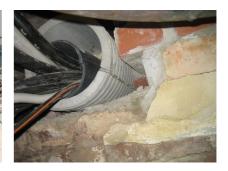

## FZRG100/500

Article no.: 1802100500

Consisting of two half-shells for retrofit sealing of media lines that have already been laid. For setting in concrete or mortar. Grooves all the way around the outside ensure a tight and force-fit bond with the wall.

#### **Advantages:**

- Split design for retrofit installation in break-throughs for media lines that have already been laid
- Suitable for all types of wall
- Optimum connection with the concrete
- Asbestos-free