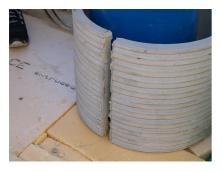

# FZRG100/600

Article no.: 1802100600

Consisting of two half-shells for retrofit sealing of media lines that have already been laid. For setting in concrete or mortar. Grooves all the way around the outside ensure a tight and force-fit bond with the wall.

#### **Advantages:**

- Split design for retrofit installation in break-throughs for media lines that have already been laid
- Suitable for all types of wall
- Optimum connection with the concrete
- Asbestos-free