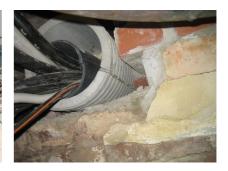

# FZRG100/600

Article no.: 1802100600

Consisting of two half-shells for retrofit sealing of media lines that have already been laid. For setting in concrete or mortar. Grooves all the way around the outside ensure a tight and force-fit bond with the wall.

#### **Advantages:**

- Split design for retrofit installation in break-throughs for media lines that have already been laid
- Suitable for all types of wall
- Optimum connection with the concrete
- Asbestos-free