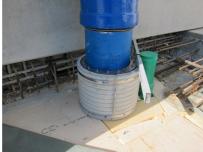

# FZRG100/600

Article no.: 1802100600

Consisting of two half-shells for retrofit sealing of media lines that have already been laid. For setting in concrete or mortar. Grooves all the way around the outside ensure a tight and force-fit bond with the wall.

#### **Advantages:**

- Split design for retrofit installation in break-throughs for media lines that have already been laid
- Suitable for all types of wall
- Optimum connection with the concrete
- Asbestos-free

#### **Application range:**

• Waterproof concrete stress class 1, waterproof concrete stress class 2