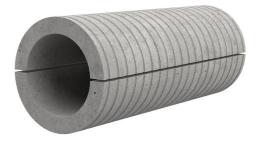

# Fibre cement wall sleeve split

# FZRG100/600

Article no.: 1802100600

Consisting of two half-shells for retrofit sealing of media lines that have already been laid. For setting in concrete or mortar. Grooves all the way around the outside ensure a tight and force-fit bond with the wall.

Picture may differ from selected product