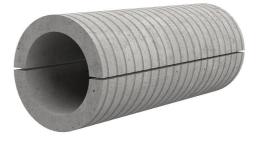

# Fibre cement wall sleeve

# FZRG100/700

Article no.: 1802100700

Consisting of two half-shells for retrofit sealing of media lines that have already been laid. For setting in concrete or mortar. Grooves all the way around the outside ensure a tight and force-fit bond with the wall.

Picture may differ from selected product