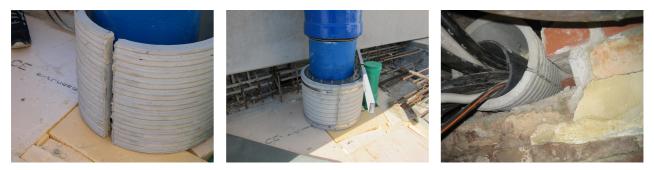

e no.: 1802100700

Consisting of two half-shells for retrofit sealing of media lines that have already been laid. For setting in concrete or mortar. Grooves all the way around the outside ensure a tight and force-fit bond with the wall.



Picture may differ from selected product

## FACTS

#### **Advantages:**

- Split design for retrofit installation in break-throughs for media lines that have already been laid
- Suitable for all types of wall
- Optimum connection with the concrete
- Asbestos-free

#### **Application range:**

• Waterproof concrete stress class 1, waterproof concrete stress class 2

## **FEATURES**

| Wall sleeve ID (mm): | 100 |
|----------------------|-----|
| Wall sleeve OD       | ≤   |
| (mm):                | 160 |
| wall thickness (mm): | 700 |

### **PICTURES**



# ACCESSORIES REQUIRED



Assembly kit