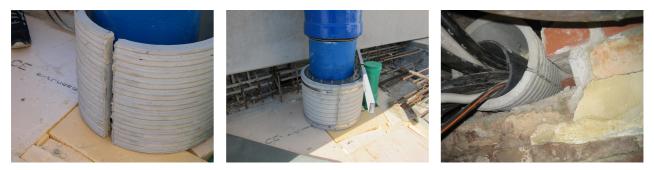

# FZRG100/800

Article no.: 1802100800

Consisting of two half-shells for retrofit sealing of media lines that have already been laid. For setting in concrete or mortar. Grooves all the way around the outside ensure a tight and force-fit bond with the wall.

#### **Advantages:**

- Split design for retrofit installation in break-throughs for media lines that have already been laid
- Suitable for all types of wall
- Optimum connection with the concrete
- Asbestos-free

### **PICTURES**