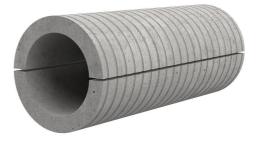

# FZRG100/800

Article no.: 1802100800

Consisting of two half-shells for retrofit sealing of media lines that have already been laid. For setting in concrete or mortar. Grooves all the way around the outside ensure a tight and force-fit bond with the wall.

#### **Advantages:**

- Split design for retrofit installation in break-throughs for media lines that have already been laid
- Suitable for all types of wall
- Optimum connection with the concrete
- Asbestos-free

## **FEATURES**

| Wall sleeve ID (mm): | 100 |
|----------------------|-----|
| Wall sleeve OD       | ≤   |
| (mm):                | 160 |
| wall thickness (mm): | 800 |