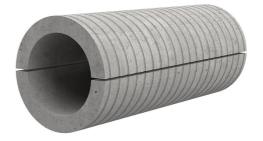

# Fibre cement wall sleeve split

## FZRG100/1000

Article no.: 1802101000

Consisting of two half-shells for retrofit sealing of media lines that have already been laid. For setting in concrete or mortar. Grooves all the way around the outside ensure a tight and force-fit bond with the wall.