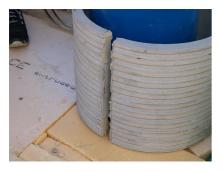

## FZRG100/1000

Article no.: 1802101000

Consisting of two half-shells for retrofit sealing of media lines that have already been laid. For setting in concrete or mortar. Grooves all the way around the outside ensure a tight and force-fit bond with the wall.

#### **Advantages:**

- Split design for retrofit installation in break-throughs for media lines that have already been laid
- Suitable for all types of wall
- Optimum connection with the concrete
- Asbestos-free