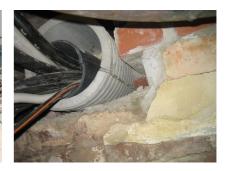

## FZRG100/1000

Article no.: 1802101000

Consisting of two half-shells for retrofit sealing of media lines that have already been laid. For setting in concrete or mortar. Grooves all the way around the outside ensure a tight and force-fit bond with the wall.

#### **Advantages:**

- Split design for retrofit installation in break-throughs for media lines that have already been laid
- Suitable for all types of wall
- Optimum connection with the concrete
- Asbestos-free