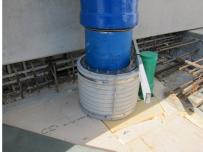

## FZRG100/1000

Article no.: 1802101000

Consisting of two half-shells for retrofit sealing of media lines that have already been laid. For setting in concrete or mortar. Grooves all the way around the outside ensure a tight and force-fit bond with the wall.

#### **Application range:**

• Waterproof concrete stress class 1, waterproof concrete stress class 2