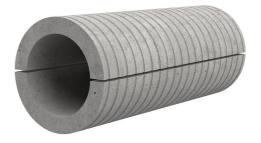

# Fibre cement wall sleeve split

## FZRG100/1200

Article no.: 1802101200

Consisting of two half-shells for retrofit sealing of media lines that have already been laid. For setting in concrete or mortar. Grooves all the way around the outside ensure a tight and force-fit bond with the wall.

## **FEATURES**

Wall sleeve ID (mm): 100
Wall sleeve OD  $\leq$  (mm): 160
wall thickness (mm): 1200