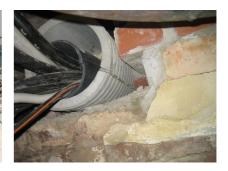

## FZRG100/1200

Article no.: 1802101200

Consisting of two half-shells for retrofit sealing of media lines that have already been laid. For setting in concrete or mortar. Grooves all the way around the outside ensure a tight and force-fit bond with the wall.

#### **Advantages:**

- Split design for retrofit installation in break-throughs for media lines that have already been laid
- Suitable for all types of wall
- Optimum connection with the concrete
- Asbestos-free