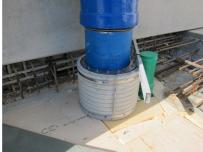

## FZRG100/1200

Article no.: 1802101200

Consisting of two half-shells for retrofit sealing of media lines that have already been laid. For setting in concrete or mortar. Grooves all the way around the outside ensure a tight and force-fit bond with the wall.

#### **Application range:**

• Waterproof concrete stress class 1, waterproof concrete stress class 2