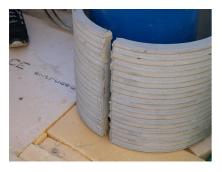

## FZRG100/1200

Article no.: 1802101200

Consisting of two half-shells for retrofit sealing of media lines that have already been laid. For setting in concrete or mortar. Grooves all the way around the outside ensure a tight and force-fit bond with the wall.

#### **Advantages:**

- Split design for retrofit installation in break-throughs for media lines that have already been laid
- Suitable for all types of wall
- Optimum connection with the concrete
- Asbestos-free