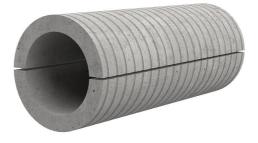

# Fibre cement wall sleeve

# FZRG125/1000

Article no.: 1802121000

Consisting of two half-shells for retrofit sealing of media lines that have already been laid. For setting in concrete or mortar. Grooves all the way around the outside ensure a tight and force-fit bond with the wall.

Picture may differ from selected product