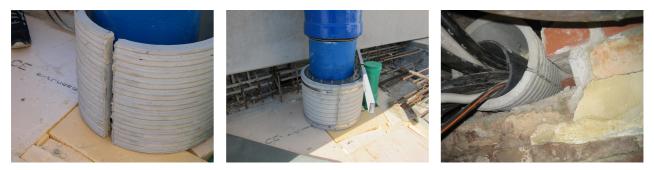

.: 1802121000

Consisting of two half-shells for retrofit sealing of media lines that have already been laid. For setting in concrete or mortar. Grooves all the way around the outside ensure a tight and force-fit bond with the wall.



Picture may differ from selected product

## FACTS

#### **Advantages:**

- Split design for retrofit installation in break-throughs for media lines that have already been laid
- Suitable for all types of wall
- Optimum connection with the concrete
- Asbestos-free

#### **Application range:**

• Waterproof concrete stress class 1, waterproof concrete stress class 2

## **FEATURES**

| Wall sleeve ID (mm): | 125  |
|----------------------|------|
| Wall sleeve OD       | ≤    |
| (mm):                | 170  |
| wall thickness (mm): | 1000 |

## **PICTURES**



## ACCESSORIES REQUIRED



Assembly kit