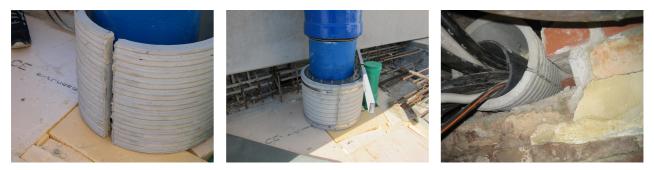

1802121200

Consisting of two half-shells for retrofit sealing of media lines that have already been laid. For setting in concrete or mortar. Grooves all the way around the outside ensure a tight and force-fit bond with the wall.



Picture may differ from selected product

## FACTS

#### **Advantages:**

- Split design for retrofit installation in break-throughs for media lines that have already been laid
- Suitable for all types of wall
- Optimum connection with the concrete
- Asbestos-free

#### **Application range:**

• Waterproof concrete stress class 1, waterproof concrete stress class 2

### **FEATURES**

| Wall sleeve ID (mm): | 125  |
|----------------------|------|
| Wall sleeve OD       | ≤    |
| (mm):                | 170  |
| wall thickness (mm): | 1200 |

### **PICTURES**



# ACCESSORIES REQUIRED



Assembly kit