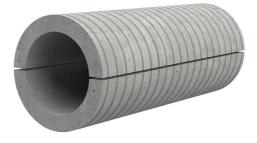

# Fibre cement wall sleeve

# FZRG125/1200

Article no.: 1802121200

Consisting of two half-shells for retrofit sealing of media lines that have already been laid. For setting in concrete or mortar. Grooves all the way around the outside ensure a tight and force-fit bond with the wall.

Picture may differ from selected product