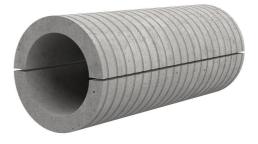

# Fibre cement wall sleeve

# FZRG125/200

Article no.: 1802125200

Consisting of two half-shells for retrofit sealing of media lines that have already been laid. For setting in concrete or mortar. Grooves all the way around the outside ensure a tight and force-fit bond with the wall.

Picture may differ from selected product