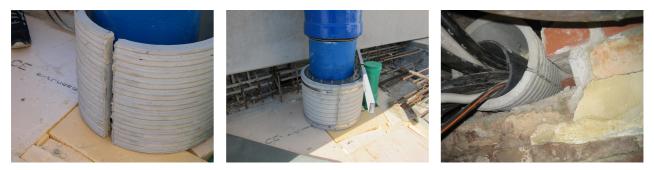

e no.: 1802125200

Consisting of two half-shells for retrofit sealing of media lines that have already been laid. For setting in concrete or mortar. Grooves all the way around the outside ensure a tight and force-fit bond with the wall.



Picture may differ from selected product

## FACTS

#### **Advantages:**

- Split design for retrofit installation in break-throughs for media lines that have already been laid
- Suitable for all types of wall
- Optimum connection with the concrete
- Asbestos-free

#### **Application range:**

• Waterproof concrete stress class 1, waterproof concrete stress class 2

## **FEATURES**

| Wall sleeve ID (mm): | 125 |
|----------------------|-----|
| Wall sleeve OD       | ≤   |
| (mm):                | 170 |
| wall thickness (mm): | 200 |

### **PICTURES**



# ACCESSORIES REQUIRED



Assembly kit