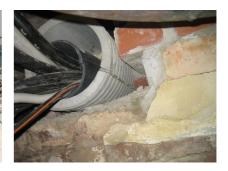

# FZRG125/240

Article no.: 1802125240

Consisting of two half-shells for retrofit sealing of media lines that have already been laid. For setting in concrete or mortar. Grooves all the way around the outside ensure a tight and force-fit bond with the wall.