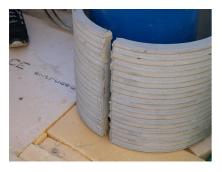

# FZRG125/240

Article no.: 1802125240

Consisting of two half-shells for retrofit sealing of media lines that have already been laid. For setting in concrete or mortar. Grooves all the way around the outside ensure a tight and force-fit bond with the wall.

#### **Advantages:**

- Split design for retrofit installation in break-throughs for media lines that have already been laid
- Suitable for all types of wall
- Optimum connection with the concrete
- Asbestos-free