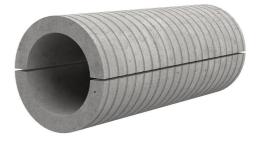

# Fibre cement wall sleeve split

# FZRG125/240

Article no.: 1802125240

Consisting of two half-shells for retrofit sealing of media lines that have already been laid. For setting in concrete or mortar. Grooves all the way around the outside ensure a tight and force-fit bond with the wall.

## **FEATURES**

Wall sleeve ID (mm): 125
Wall sleeve OD ≤
(mm): 170
wall thickness (mm): 240