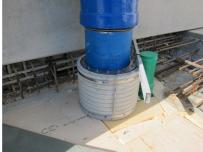

# FZRG125/240

Article no.: 1802125240

Consisting of two half-shells for retrofit sealing of media lines that have already been laid. For setting in concrete or mortar. Grooves all the way around the outside ensure a tight and force-fit bond with the wall.

#### **Application range:**

• Waterproof concrete stress class 1, waterproof concrete stress class 2