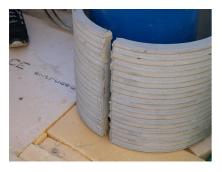

## FZRG125/250

Article no.: 1802125250

Consisting of two half-shells for retrofit sealing of media lines that have already been laid. For setting in concrete or mortar. Grooves all the way around the outside ensure a tight and force-fit bond with the wall.

#### **Advantages:**

- Split design for retrofit installation in break-throughs for media lines that have already been laid
- Suitable for all types of wall
- Optimum connection with the concrete
- Asbestos-free