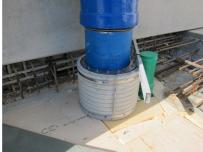

## FZRG125/250

Article no.: 1802125250

Consisting of two half-shells for retrofit sealing of media lines that have already been laid. For setting in concrete or mortar. Grooves all the way around the outside ensure a tight and force-fit bond with the wall.

#### **Application range:**

• Waterproof concrete stress class 1, waterproof concrete stress class 2