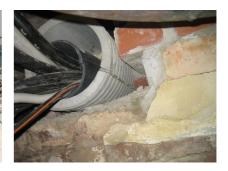

## FZRG125/250

Article no.: 1802125250

Consisting of two half-shells for retrofit sealing of media lines that have already been laid. For setting in concrete or mortar. Grooves all the way around the outside ensure a tight and force-fit bond with the wall.