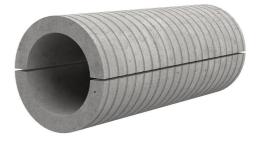

# Fibre cement wall sleeve split

## FZRG125/250

Article no.: 1802125250

Consisting of two half-shells for retrofit sealing of media lines that have already been laid. For setting in concrete or mortar. Grooves all the way around the outside ensure a tight and force-fit bond with the wall.