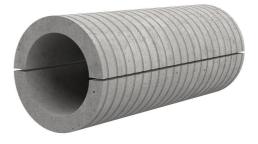

# Fibre cement wall sleeve

# FZRG125/300

Article no.: 1802125300

Consisting of two half-shells for retrofit sealing of media lines that have already been laid. For setting in concrete or mortar. Grooves all the way around the outside ensure a tight and force-fit bond with the wall.

Picture may differ from selected product