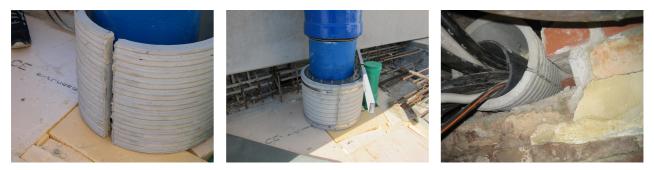

e no.: 1802125300

Consisting of two half-shells for retrofit sealing of media lines that have already been laid. For setting in concrete or mortar. Grooves all the way around the outside ensure a tight and force-fit bond with the wall.



Picture may differ from selected product

## FACTS

#### **Advantages:**

- Split design for retrofit installation in break-throughs for media lines that have already been laid
- Suitable for all types of wall
- Optimum connection with the concrete
- Asbestos-free

#### **Application range:**

• Waterproof concrete stress class 1, waterproof concrete stress class 2

## **FEATURES**

| Wall sleeve ID (mm): | 125 |
|----------------------|-----|
| Wall sleeve OD       | ≤   |
| (mm):                | 170 |
| wall thickness (mm): | 300 |

### **PICTURES**



# ACCESSORIES REQUIRED



Assembly kit