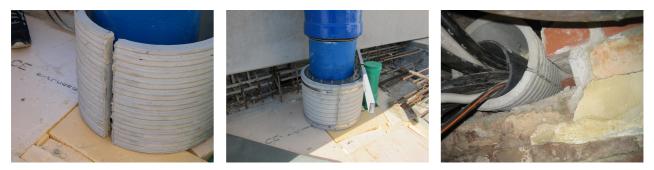

le no.: 1802125365

Consisting of two half-shells for retrofit sealing of media lines that have already been laid. For setting in concrete or mortar. Grooves all the way around the outside ensure a tight and force-fit bond with the wall.



Picture may differ from selected product

## FACTS

#### **Advantages:**

- Split design for retrofit installation in break-throughs for media lines that have already been laid
- Suitable for all types of wall
- Optimum connection with the concrete
- Asbestos-free

#### **Application range:**

• Waterproof concrete stress class 1, waterproof concrete stress class 2

## **FEATURES**

| Wall sleeve ID (mm): | 125 |
|----------------------|-----|
| Wall sleeve OD       | ≤   |
| (mm):                | 170 |
| wall thickness (mm): | 365 |

## **PICTURES**



## ACCESSORIES REQUIRED



Assembly kit