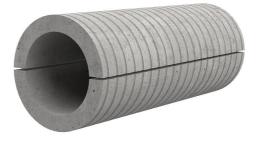

# Fibre cement wall sleeve

# FZRG125/365

Article no.: 1802125365

Consisting of two half-shells for retrofit sealing of media lines that have already been laid. For setting in concrete or mortar. Grooves all the way around the outside ensure a tight and force-fit bond with the wall.

Picture may differ from selected product