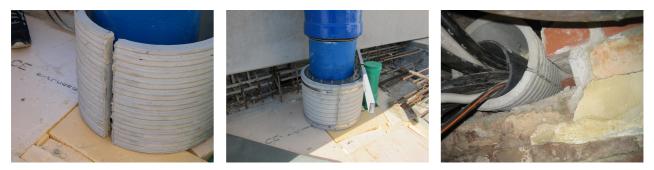

e no.: 1802125400

Consisting of two half-shells for retrofit sealing of media lines that have already been laid. For setting in concrete or mortar. Grooves all the way around the outside ensure a tight and force-fit bond with the wall.



Picture may differ from selected product

## FACTS

#### **Advantages:**

- Split design for retrofit installation in break-throughs for media lines that have already been laid
- Suitable for all types of wall
- Optimum connection with the concrete
- Asbestos-free

#### **Application range:**

• Waterproof concrete stress class 1, waterproof concrete stress class 2

## **FEATURES**

| Wall sleeve ID (mm): | 125 |
|----------------------|-----|
| Wall sleeve OD       | ≤   |
| (mm):                | 170 |
| wall thickness (mm): | 400 |

### **PICTURES**



# ACCESSORIES REQUIRED



Assembly kit