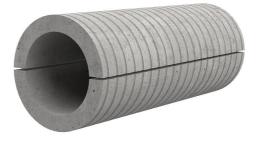

# Fibre cement wall sleeve

# FZRG125/400

Article no.: 1802125400

Consisting of two half-shells for retrofit sealing of media lines that have already been laid. For setting in concrete or mortar. Grooves all the way around the outside ensure a tight and force-fit bond with the wall.

Picture may differ from selected product

## **FEATURES**

| Wall sleeve ID (mm): | 125 |
|----------------------|-----|
| Wall sleeve OD       | ≤   |
| (mm):                | 170 |
| wall thickness (mm): | 400 |