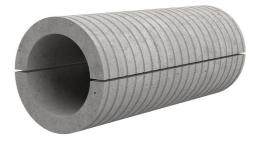

# Fibre cement wall sleeve split

# FZRG125/500

Article no.: 1802125500

Consisting of two half-shells for retrofit sealing of media lines that have already been laid. For setting in concrete or mortar. Grooves all the way around the outside ensure a tight and force-fit bond with the wall.