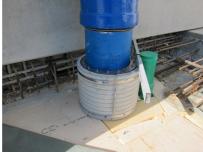

# FZRG125/500

Article no.: 1802125500

Consisting of two half-shells for retrofit sealing of media lines that have already been laid. For setting in concrete or mortar. Grooves all the way around the outside ensure a tight and force-fit bond with the wall.

#### **Application range:**

• Waterproof concrete stress class 1, waterproof concrete stress class 2