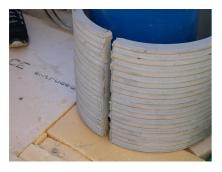

# FZRG125/500

Article no.: 1802125500

Consisting of two half-shells for retrofit sealing of media lines that have already been laid. For setting in concrete or mortar. Grooves all the way around the outside ensure a tight and force-fit bond with the wall.