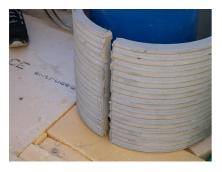

## FZRG125/600

Article no.: 1802125600

Consisting of two half-shells for retrofit sealing of media lines that have already been laid. For setting in concrete or mortar. Grooves all the way around the outside ensure a tight and force-fit bond with the wall.

#### **Advantages:**

- Split design for retrofit installation in break-throughs for media lines that have already been laid
- Suitable for all types of wall
- Optimum connection with the concrete
- Asbestos-free