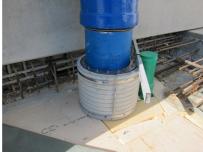

## FZRG125/600

Article no.: 1802125600

Consisting of two half-shells for retrofit sealing of media lines that have already been laid. For setting in concrete or mortar. Grooves all the way around the outside ensure a tight and force-fit bond with the wall.

#### **Application range:**

• Waterproof concrete stress class 1, waterproof concrete stress class 2