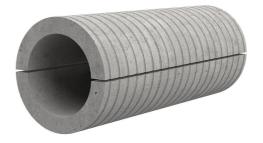

# Fibre cement wall sleeve split

## FZRG125/600

Article no.: 1802125600

Consisting of two half-shells for retrofit sealing of media lines that have already been laid. For setting in concrete or mortar. Grooves all the way around the outside ensure a tight and force-fit bond with the wall.