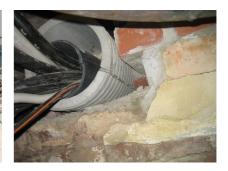

## FZRG125/600

Article no.: 1802125600

Consisting of two half-shells for retrofit sealing of media lines that have already been laid. For setting in concrete or mortar. Grooves all the way around the outside ensure a tight and force-fit bond with the wall.

#### **Advantages:**

- Split design for retrofit installation in break-throughs for media lines that have already been laid
- Suitable for all types of wall
- Optimum connection with the concrete
- Asbestos-free