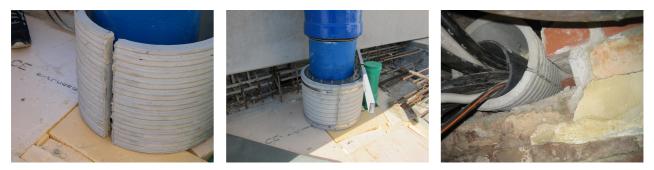

le no.: 1802125700

Consisting of two half-shells for retrofit sealing of media lines that have already been laid. For setting in concrete or mortar. Grooves all the way around the outside ensure a tight and force-fit bond with the wall.



Picture may differ from selected product

## FACTS

#### **Advantages:**

- Split design for retrofit installation in break-throughs for media lines that have already been laid
- Suitable for all types of wall
- Optimum connection with the concrete
- Asbestos-free

#### **Application range:**

• Waterproof concrete stress class 1, waterproof concrete stress class 2

## **FEATURES**

| Wall sleeve ID (mm): | 125 |
|----------------------|-----|
| Wall sleeve OD       | ≤   |
| (mm):                | 170 |
| wall thickness (mm): | 700 |

## **PICTURES**



## ACCESSORIES REQUIRED



Assembly kit