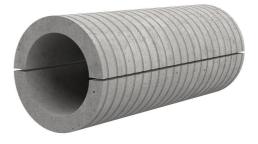

# Fibre cement wall sleeve

# FZRG125/700

Article no.: 1802125700

Consisting of two half-shells for retrofit sealing of media lines that have already been laid. For setting in concrete or mortar. Grooves all the way around the outside ensure a tight and force-fit bond with the wall.

Picture may differ from selected product