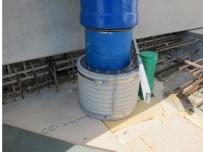

# FZRG125/800

Article no.: 1802125800

Consisting of two half-shells for retrofit sealing of media lines that have already been laid. For setting in concrete or mortar. Grooves all the way around the outside ensure a tight and force-fit bond with the wall.

#### **Application range:**

• Waterproof concrete stress class 1, waterproof concrete stress class 2