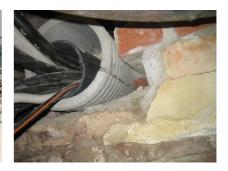

# FZRG125/800

Article no.: 1802125800

Consisting of two half-shells for retrofit sealing of media lines that have already been laid. For setting in concrete or mortar. Grooves all the way around the outside ensure a tight and force-fit bond with the wall.

#### **Advantages:**

- Split design for retrofit installation in break-throughs for media lines that have already been laid
- Suitable for all types of wall
- Optimum connection with the concrete
- Asbestos-free