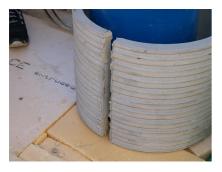

# FZRG125/800

Article no.: 1802125800

Consisting of two half-shells for retrofit sealing of media lines that have already been laid. For setting in concrete or mortar. Grooves all the way around the outside ensure a tight and force-fit bond with the wall.

#### **Advantages:**

- Split design for retrofit installation in break-throughs for media lines that have already been laid
- Suitable for all types of wall
- Optimum connection with the concrete
- Asbestos-free