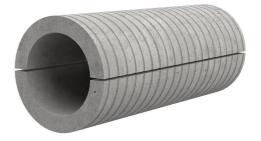

# Fibre cement wall sleeve split

# FZRG125/800

Article no.: 1802125800

Consisting of two half-shells for retrofit sealing of media lines that have already been laid. For setting in concrete or mortar. Grooves all the way around the outside ensure a tight and force-fit bond with the wall.

Picture may differ from selected product