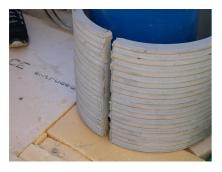

# FZRG150/150

Article no.: 1802150150

Consisting of two half-shells for retrofit sealing of media lines that have already been laid. For setting in concrete or mortar. Grooves all the way around the outside ensure a tight and force-fit bond with the wall.

#### **Advantages:**

- Split design for retrofit installation in break-throughs for media lines that have already been laid
- Suitable for all types of wall
- Optimum connection with the concrete
- Asbestos-free