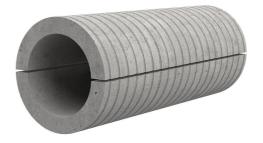

# Fibre cement wall sleeve split

# FZRG150/150

Article no.: 1802150150

Consisting of two half-shells for retrofit sealing of media lines that have already been laid. For setting in concrete or mortar. Grooves all the way around the outside ensure a tight and force-fit bond with the wall.