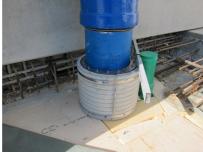

# FZRG150/150

Article no.: 1802150150

Consisting of two half-shells for retrofit sealing of media lines that have already been laid. For setting in concrete or mortar. Grooves all the way around the outside ensure a tight and force-fit bond with the wall.

#### **Application range:**

• Waterproof concrete stress class 1, waterproof concrete stress class 2