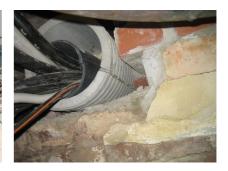

# FZRG150/150

Article no.: 1802150150

Consisting of two half-shells for retrofit sealing of media lines that have already been laid. For setting in concrete or mortar. Grooves all the way around the outside ensure a tight and force-fit bond with the wall.