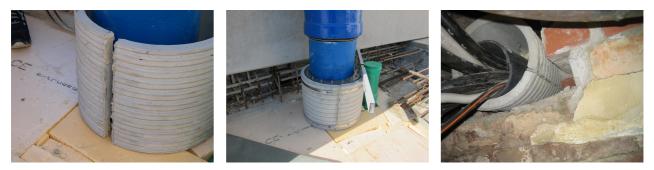

#### **Advantages:**

- Split design for retrofit installation in break-throughs for media lines that have already been laid
- Suitable for all types of wall
- Optimum connection with the concrete
- Asbestos-free

#### **Application range:**

• Waterproof concrete stress class 1, waterproof concrete stress class 2