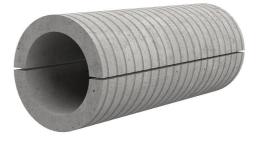

# Fibre cement wall sleeve

# FZRG150/200

Article no.: 1802150200

Consisting of two half-shells for retrofit sealing of media lines that have already been laid. For setting in concrete or mortar. Grooves all the way around the outside ensure a tight and force-fit bond with the wall.

Picture may differ from selected product

## FEATURES

| Wall sleeve ID (mm): | 150 |
|----------------------|-----|
| Wall sleeve OD       | ≤   |
| (mm):                | 195 |
| wall thickness (mm): | 200 |