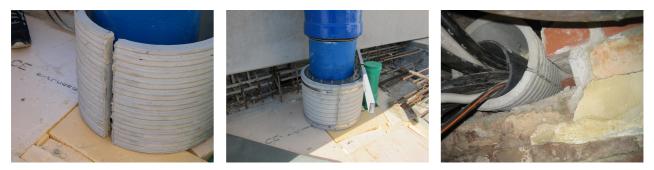

le no.: 1802150240

Consisting of two half-shells for retrofit sealing of media lines that have already been laid. For setting in concrete or mortar. Grooves all the way around the outside ensure a tight and force-fit bond with the wall.



Picture may differ from selected product

## FACTS

#### **Advantages:**

- Split design for retrofit installation in break-throughs for media lines that have already been laid
- Suitable for all types of wall
- Optimum connection with the concrete
- Asbestos-free

#### **Application range:**

• Waterproof concrete stress class 1, waterproof concrete stress class 2

## **FEATURES**

| Wall sleeve ID (mm): | 150 |
|----------------------|-----|
| Wall sleeve OD       | ≤   |
| (mm):                | 195 |
| wall thickness (mm): | 240 |

## **PICTURES**



## ACCESSORIES REQUIRED



Assembly kit