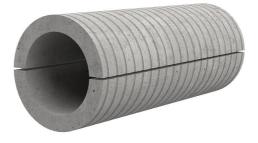

# Fibre cement wall sleeve

# FZRG150/240

Article no.: 1802150240

Consisting of two half-shells for retrofit sealing of media lines that have already been laid. For setting in concrete or mortar. Grooves all the way around the outside ensure a tight and force-fit bond with the wall.

Picture may differ from selected product