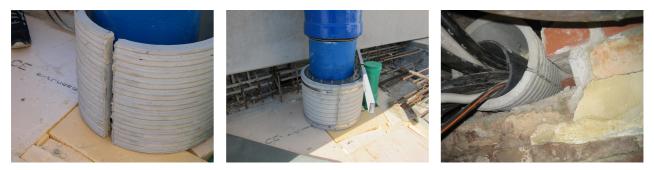

le no.: 1802150250

Consisting of two half-shells for retrofit sealing of media lines that have already been laid. For setting in concrete or mortar. Grooves all the way around the outside ensure a tight and force-fit bond with the wall.



Picture may differ from selected product

## FACTS

#### **Advantages:**

- Split design for retrofit installation in break-throughs for media lines that have already been laid
- Suitable for all types of wall
- Optimum connection with the concrete
- Asbestos-free

#### **Application range:**

• Waterproof concrete stress class 1, waterproof concrete stress class 2

## **FEATURES**

| Wall sleeve ID (mm): | 150 |
|----------------------|-----|
| Wall sleeve OD       | ≤   |
| (mm):                | 195 |
| wall thickness (mm): | 250 |

## **PICTURES**



## ACCESSORIES REQUIRED



Assembly kit