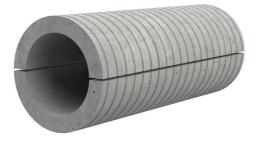

# Fibre cement wall sleeve

# FZRG150/250

Article no.: 1802150250

Consisting of two half-shells for retrofit sealing of media lines that have already been laid. For setting in concrete or mortar. Grooves all the way around the outside ensure a tight and force-fit bond with the wall.