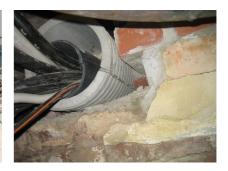

# FZRG150/300

Article no.: 1802150300

Consisting of two half-shells for retrofit sealing of media lines that have already been laid. For setting in concrete or mortar. Grooves all the way around the outside ensure a tight and force-fit bond with the wall.