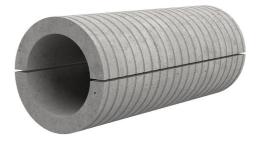

# Fibre cement wall sleeve split

# FZRG150/300

Article no.: 1802150300

Consisting of two half-shells for retrofit sealing of media lines that have already been laid. For setting in concrete or mortar. Grooves all the way around the outside ensure a tight and force-fit bond with the wall.

Picture may differ from selected product