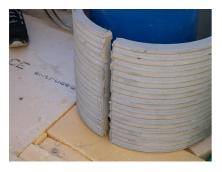

# FZRG150/300

Article no.: 1802150300

Consisting of two half-shells for retrofit sealing of media lines that have already been laid. For setting in concrete or mortar. Grooves all the way around the outside ensure a tight and force-fit bond with the wall.

#### **Advantages:**

- Split design for retrofit installation in break-throughs for media lines that have already been laid
- Suitable for all types of wall
- Optimum connection with the concrete
- Asbestos-free