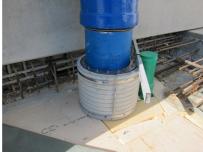

# FZRG150/300

Article no.: 1802150300

Consisting of two half-shells for retrofit sealing of media lines that have already been laid. For setting in concrete or mortar. Grooves all the way around the outside ensure a tight and force-fit bond with the wall.

#### **Application range:**

• Waterproof concrete stress class 1, waterproof concrete stress class 2