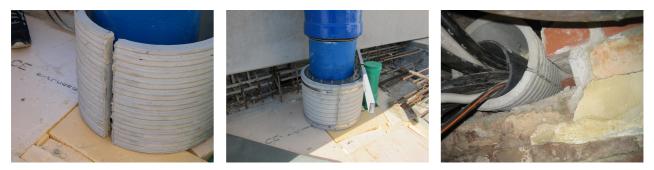

le no.: 1802150365

Consisting of two half-shells for retrofit sealing of media lines that have already been laid. For setting in concrete or mortar. Grooves all the way around the outside ensure a tight and force-fit bond with the wall.



Picture may differ from selected product

## FACTS

#### **Advantages:**

- Split design for retrofit installation in break-throughs for media lines that have already been laid
- Suitable for all types of wall
- Optimum connection with the concrete
- Asbestos-free

#### **Application range:**

• Waterproof concrete stress class 1, waterproof concrete stress class 2

## **FEATURES**

| Wall sleeve ID (mm): | 150 |
|----------------------|-----|
| Wall sleeve OD       | ≤   |
| (mm):                | 195 |
| wall thickness (mm): | 365 |

## **PICTURES**



## ACCESSORIES REQUIRED



Assembly kit