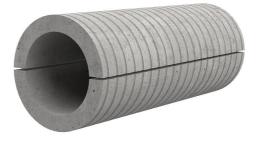

# Fibre cement wall sleeve

# FZRG150/365

Article no.: 1802150365

Consisting of two half-shells for retrofit sealing of media lines that have already been laid. For setting in concrete or mortar. Grooves all the way around the outside ensure a tight and force-fit bond with the wall.

Picture may differ from selected product