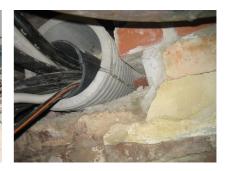

# FZRG150/400

Article no.: 1802150400

Consisting of two half-shells for retrofit sealing of media lines that have already been laid. For setting in concrete or mortar. Grooves all the way around the outside ensure a tight and force-fit bond with the wall.