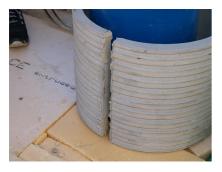

# FZRG150/400

Article no.: 1802150400

Consisting of two half-shells for retrofit sealing of media lines that have already been laid. For setting in concrete or mortar. Grooves all the way around the outside ensure a tight and force-fit bond with the wall.