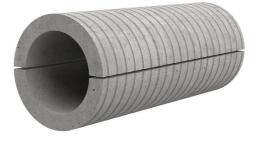

# Fibre cement wall sleeve split

# FZRG150/400

Article no.: 1802150400

Consisting of two half-shells for retrofit sealing of media lines that have already been laid. For setting in concrete or mortar. Grooves all the way around the outside ensure a tight and force-fit bond with the wall.