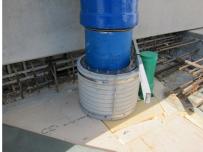

# FZRG150/400

Article no.: 1802150400

Consisting of two half-shells for retrofit sealing of media lines that have already been laid. For setting in concrete or mortar. Grooves all the way around the outside ensure a tight and force-fit bond with the wall.