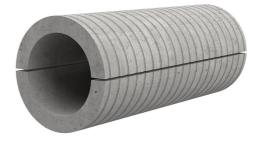

# Fibre cement wall sleeve split

## FZRG150/450

Article no.: 1802150450

Consisting of two half-shells for retrofit sealing of media lines that have already been laid. For setting in concrete or mortar. Grooves all the way around the outside ensure a tight and force-fit bond with the wall.

Picture may differ from selected product