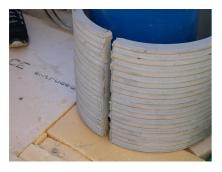

## FZRG150/450

Article no.: 1802150450

Consisting of two half-shells for retrofit sealing of media lines that have already been laid. For setting in concrete or mortar. Grooves all the way around the outside ensure a tight and force-fit bond with the wall.

#### **Advantages:**

- Split design for retrofit installation in break-throughs for media lines that have already been laid
- Suitable for all types of wall
- Optimum connection with the concrete
- Asbestos-free