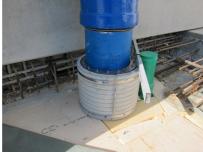

## FZRG150/450

Article no.: 1802150450

Consisting of two half-shells for retrofit sealing of media lines that have already been laid. For setting in concrete or mortar. Grooves all the way around the outside ensure a tight and force-fit bond with the wall.

#### **Application range:**

• Waterproof concrete stress class 1, waterproof concrete stress class 2