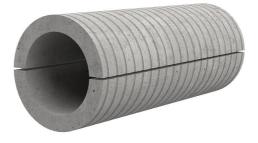

# Fibre cement wall sleeve

# FZRG150/500

Article no.: 1802150500

Consisting of two half-shells for retrofit sealing of media lines that have already been laid. For setting in concrete or mortar. Grooves all the way around the outside ensure a tight and force-fit bond with the wall.

#### **Advantages:**

- Split design for retrofit installation in break-throughs for media lines that have already been laid
- Suitable for all types of wall
- Optimum connection with the concrete
- Asbestos-free

## **FEATURES**

| Wall sleeve ID (mm): | 150 |
|----------------------|-----|
| Wall sleeve OD       | ≤   |
| (mm):                | 195 |
| wall thickness (mm): | 500 |