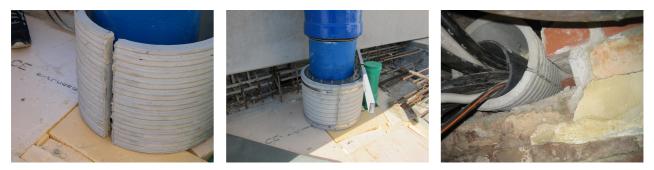

# FZRG150/500

Article no.: 1802150500

Consisting of two half-shells for retrofit sealing of media lines that have already been laid. For setting in concrete or mortar. Grooves all the way around the outside ensure a tight and force-fit bond with the wall.

#### **Advantages:**

- Split design for retrofit installation in break-throughs for media lines that have already been laid
- Suitable for all types of wall
- Optimum connection with the concrete
- Asbestos-free

### **PICTURES**