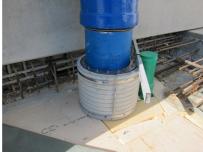

## FZRG150/600

Article no.: 1802150600

Consisting of two half-shells for retrofit sealing of media lines that have already been laid. For setting in concrete or mortar. Grooves all the way around the outside ensure a tight and force-fit bond with the wall.

## **PICTURES**