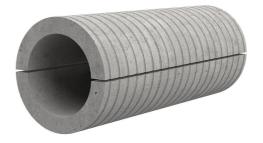

# Fibre cement wall sleeve split

## FZRG150/600

Article no.: 1802150600

Consisting of two half-shells for retrofit sealing of media lines that have already been laid. For setting in concrete or mortar. Grooves all the way around the outside ensure a tight and force-fit bond with the wall.