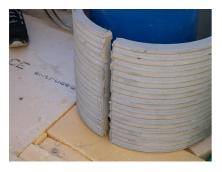

## FZRG150/600

Article no.: 1802150600

Consisting of two half-shells for retrofit sealing of media lines that have already been laid. For setting in concrete or mortar. Grooves all the way around the outside ensure a tight and force-fit bond with the wall.

## **PICTURES**