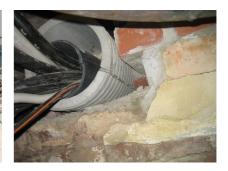

## FZRG150/600

Article no.: 1802150600

Consisting of two half-shells for retrofit sealing of media lines that have already been laid. For setting in concrete or mortar. Grooves all the way around the outside ensure a tight and force-fit bond with the wall.

## **PICTURES**