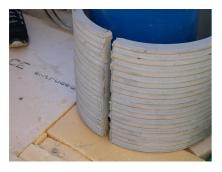

## FZRG150/700

Article no.: 1802150700

Consisting of two half-shells for retrofit sealing of media lines that have already been laid. For setting in concrete or mortar. Grooves all the way around the outside ensure a tight and force-fit bond with the wall.

#### **Advantages:**

- Split design for retrofit installation in break-throughs for media lines that have already been laid
- Suitable for all types of wall
- Optimum connection with the concrete
- Asbestos-free