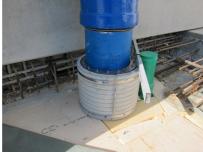

## FZRG150/700

Article no.: 1802150700

Consisting of two half-shells for retrofit sealing of media lines that have already been laid. For setting in concrete or mortar. Grooves all the way around the outside ensure a tight and force-fit bond with the wall.

#### **Application range:**

• Waterproof concrete stress class 1, waterproof concrete stress class 2