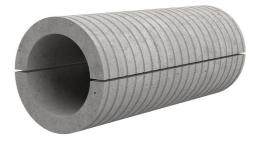

# Fibre cement wall sleeve split

## FZRG150/700

Article no.: 1802150700

Consisting of two half-shells for retrofit sealing of media lines that have already been laid. For setting in concrete or mortar. Grooves all the way around the outside ensure a tight and force-fit bond with the wall.

Picture may differ from selected product