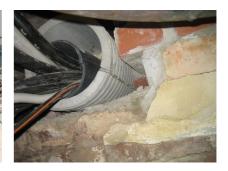

## FZRG150/700

Article no.: 1802150700

Consisting of two half-shells for retrofit sealing of media lines that have already been laid. For setting in concrete or mortar. Grooves all the way around the outside ensure a tight and force-fit bond with the wall.

#### **Advantages:**

- Split design for retrofit installation in break-throughs for media lines that have already been laid
- Suitable for all types of wall
- Optimum connection with the concrete
- Asbestos-free