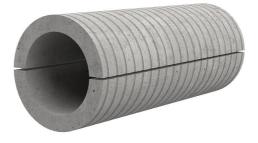

# Fibre cement wall sleeve

# FZRG150/800

Article no.: 1802150800

Consisting of two half-shells for retrofit sealing of media lines that have already been laid. For setting in concrete or mortar. Grooves all the way around the outside ensure a tight and force-fit bond with the wall.

Picture may differ from selected product