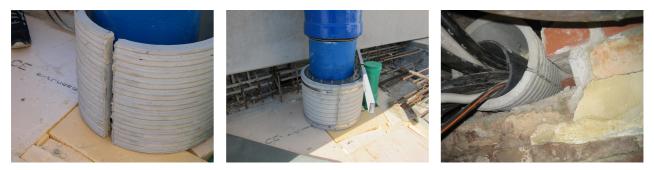

le no.: 1802150800

Consisting of two half-shells for retrofit sealing of media lines that have already been laid. For setting in concrete or mortar. Grooves all the way around the outside ensure a tight and force-fit bond with the wall.



Picture may differ from selected product

## FACTS

#### **Advantages:**

- Split design for retrofit installation in break-throughs for media lines that have already been laid
- Suitable for all types of wall
- Optimum connection with the concrete
- Asbestos-free

#### **Application range:**

• Waterproof concrete stress class 1, waterproof concrete stress class 2

## **FEATURES**

| Wall sleeve ID (mm): | 150 |
|----------------------|-----|
| Wall sleeve OD       | ≤   |
| (mm):                | 195 |
| wall thickness (mm): | 800 |

## **PICTURES**



## ACCESSORIES REQUIRED



Assembly kit